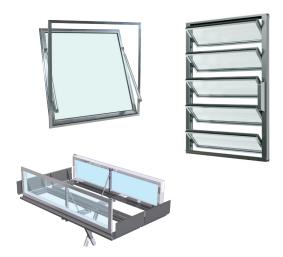

Specialist of natural smoke extraction, ventilation systems and daylighting



Natural Smoke ventilation systems can save lives

# **Evacuate**

the persons

# Limit

the fire propagation

# **Facilitate**

the firefighters intervention

# Solutions for smoke extraction,

## Security

Design and production of technical equipments for natural smoke extraction and rooms ventilation in case of fire.

### NATURAL SMOKE VENTS

### **FACADE**

SHEV's for facade LOUVRE Windows



SHEV's for roof



### LOUVRES FOR FRESH AIR

AIR LS air inlet JADE SHEV louvered ventilator



### SMOKE EXTRACTION SYSTEM KITS











**ELECTRICAL** 

## GOOD **REASONS**

TO CHOOSE MADICOB

- > Expertise in smoke ventilation for more than 35 years
- > Recognized french manufacturer
- > Total management of the design and production process (ISO 9001: 2015)
- > Efficiency and performance of our products
- > Easy and convenient set up of all the equipments
- > Adaptation and evolution of the products according to the markets need
- > Technical service and **R&D team** to support you in your projects
- > CE certificated products and NF compliant

# ventilation and natural lighting.

Comfort





In addition to the protection, our solutions offer comfort and welfare in the buildings.





Benefit from da